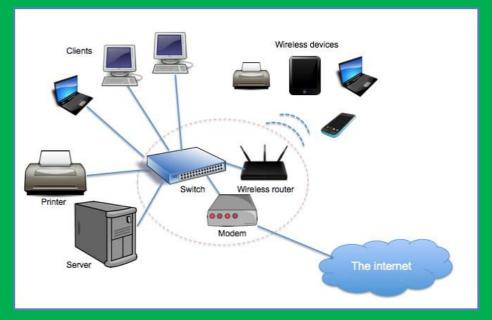

## **Computing Knowledge Organiser** Year 5.1 Computer Networks and Online Safety

L.O. Pupils show an awareness of a range of network devices, internet services and how to use them safely.

| Devices that connect to a network including computers, laptops, printers |
|--------------------------------------------------------------------------|
| A way for computers to connect and share data                            |
| A device that enables devices                                            |
| connection to the network                                                |
| Stores information and data that clients                                 |
| can access                                                               |
| Allows a network to connect to the internet                              |
| We enter information into the computer                                   |
| with these devices - keyboard, mouse,                                    |
| We see the output from these devices -<br>Printer, monitor, speakers     |
|                                                                          |